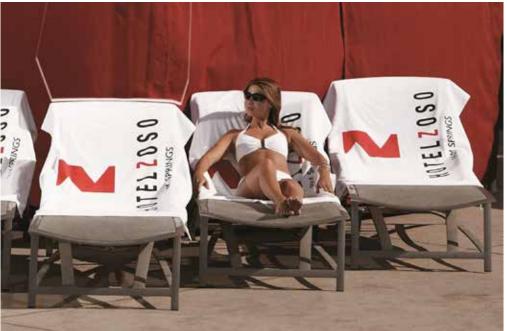

## **XPRESS TOWELS**

5 DAY PRODUCTION AFTER PROOF APPROVAL 1 COLOR IMPRINT

F. Xpress Towels - Java (JAVA2958) 29 x 48", 8 lbs./doz. From \$10.75

**G. Xpress Towels - Fiji (FIJI3060)** 30" x 60", 10 lbs./doz. **From \$13.75** 